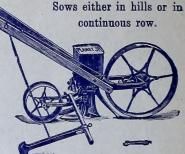

uous row, in the ordinary way, with the greatest regularity; it will drop neatly in hills, either four, six, eight or twelve inches apart. It opens the furrow, drops in hills or drills, covers, rolls down and marks the next row, all at one operation. The hopper holds three quarts. It is changed in a moment from hill dropping to drill work. It is nicely adapted to all conditions of land, working especially well in fresh ground or when planting on a ridge. The plow is adjustable and opens a very narrow furrow, which is a great advantage for after-cultivation.

This is the first year that this machine has been offered, but it has been tested thoroughly by careful gardeners and nurserymen during the season of 1895, and the manufacturers guarantee it to give entire satisfaction. Price \$9.00.





The "Planet Jr." No 2. Drill.
Price, \$6.50.



This is one of the most perfect Seed Drills in use. It is thoroughly made, and warranted to sow with evenness and regularity.

Price, \$6 50.



The "Planet Jr." Double-Wheel Hoe, Cultivator, Rake and Plow Combined.

Price, boxed, \$6.00.

The "Planet Jr" Single-Wheel Hoe, Cultivator, Rake and Plow Combined.

Price, boxed, \$4.50.





The "Planet Jr." Combined Drill, Wheel Hoe, Cultivator, Rake and Plow.

Price, \$9.00.



The "Model" Drill.

This Drill is a general favorite, and is perfect in every way. Will sow any kind of seed from Sweet Marjoram to Beans with accuracy.

Price, \$6.00.



The "Fire-Fly" Single-Wheel Hoe, Cultivator and Plow Combined.

Price, boxed, \$3.75.

The "Fire-Fly" Hand-Wheel Garden Plow.
Price, \$2.00.

Jewel